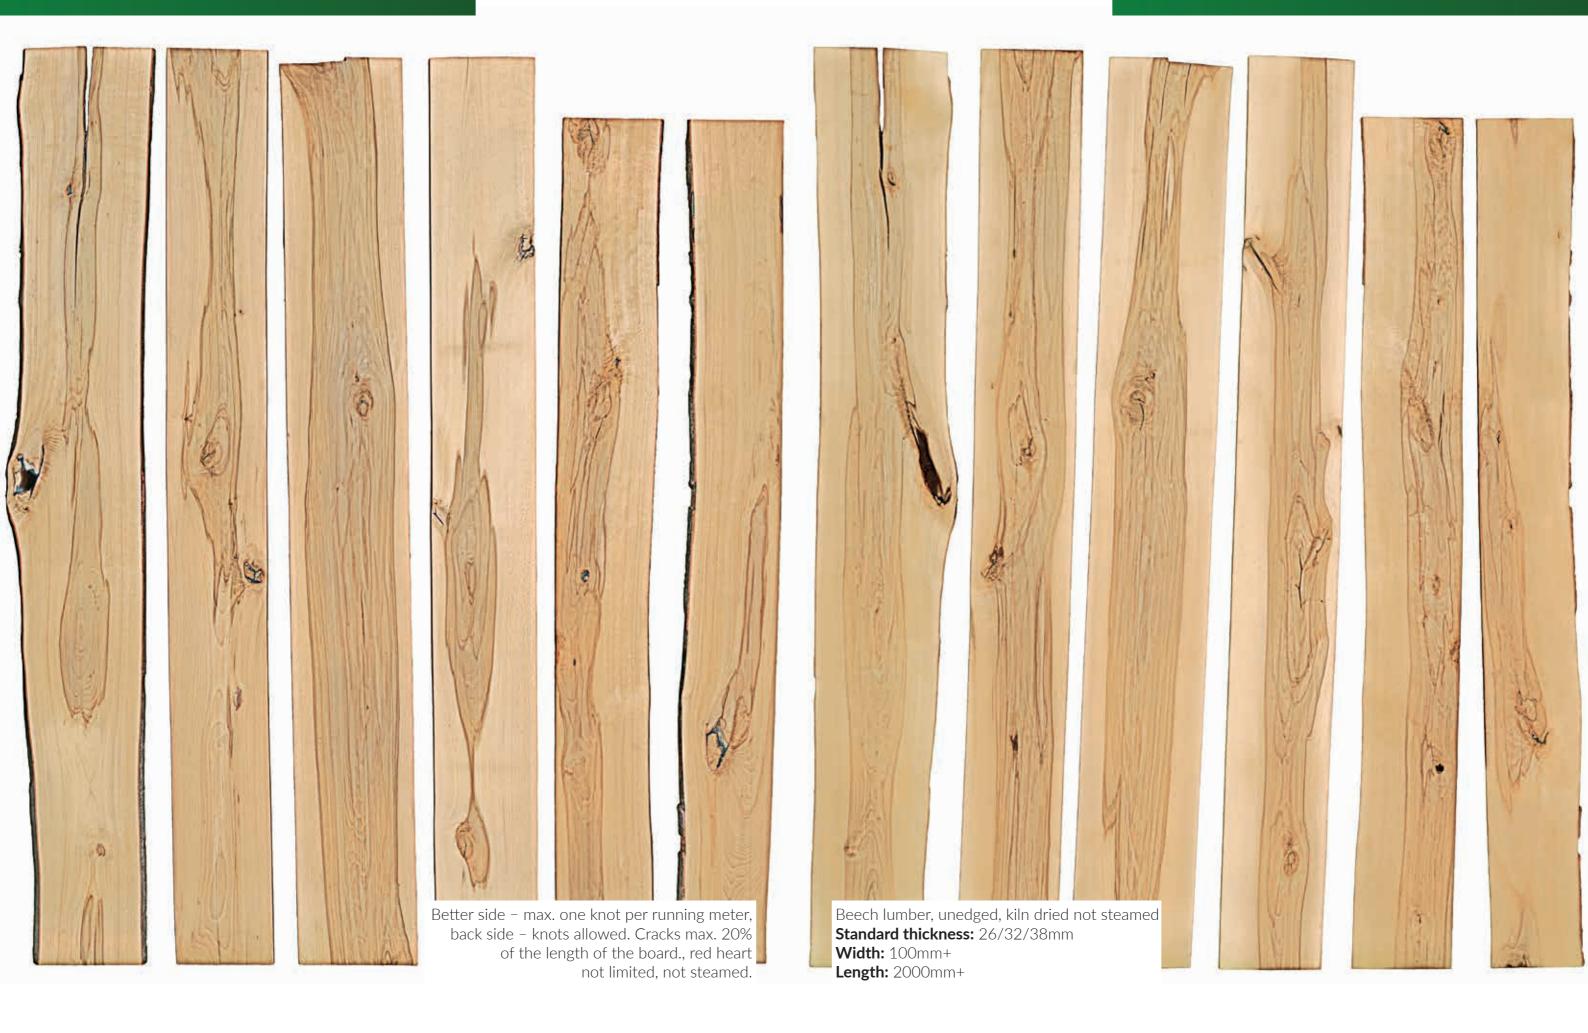

## Table of contents

I. ABOUT US

II. UNEDGED BEECH LUMBER

Grades:

Α

В

B Colour

C

## **Production Line**

A Grade A Grade

B Grade B Grade

B Colour Grade B Colour Grade

C Grade C Grade