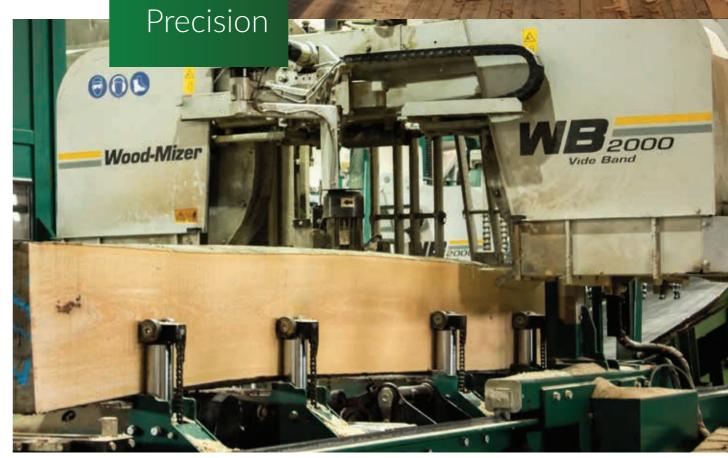

In 2017, we completed the investment in the new line of timber sawing. Thanks to using five frame band saws, we are able to process 5000m3 of the material monthly. 30 years of experience in the industry allows us to provide our customers with the quality of sawn timber adequate to their needs. Regardless of our own production, we offer a range of sawn beech timber types, manufactured in smaller plants cooperating with us, which are not present on the global market on their own.