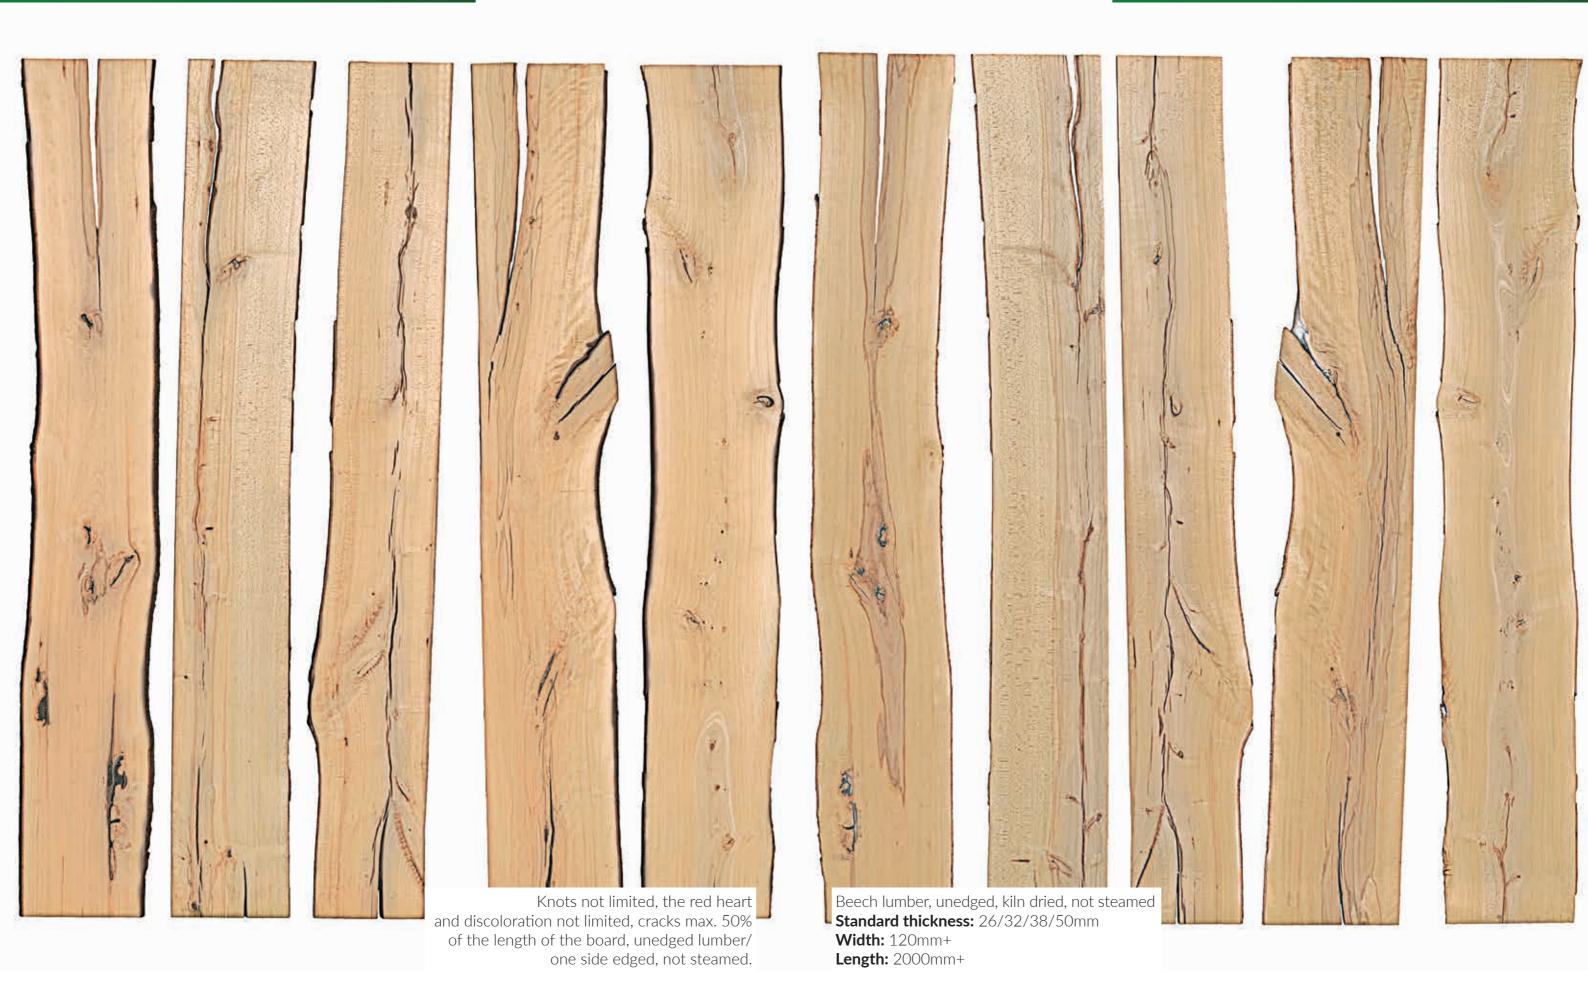

## Table of contents

I. ABOUT US

II. UNEDGED BEECH LUMBER

Grades:

Α

В

B Colour

C

## **Production Line**

A Grade A Grade

B Grade B Grade

B Colour Grade B Colour Grade

C Grade C Grade