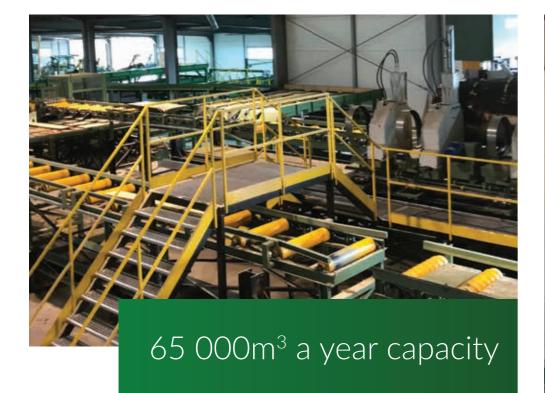

## **About Us**

On the fragmented Polish market, we are the largest manufacturer of sawn beech timber with the annual timber sawing capacity from 50 000m³ to 60 000m³. The beach material which is obtained mainly from the regions of north-western Poland is characterised by a noble bright colour and high density, unique for this timber species.

In 2017, we completed the investment in the new line of timber sawing. Thanks to using five frame band saws, we are able to process 5000m3 of the material monthly. 30 years of experience in the industry allows us to provide our customers with the quality of sawn timber adequate to their needs. Regardless of our own production, we offer a range of sawn beech timber types, manufactured in smaller plants cooperating with us, which are not present on the global market on their own.