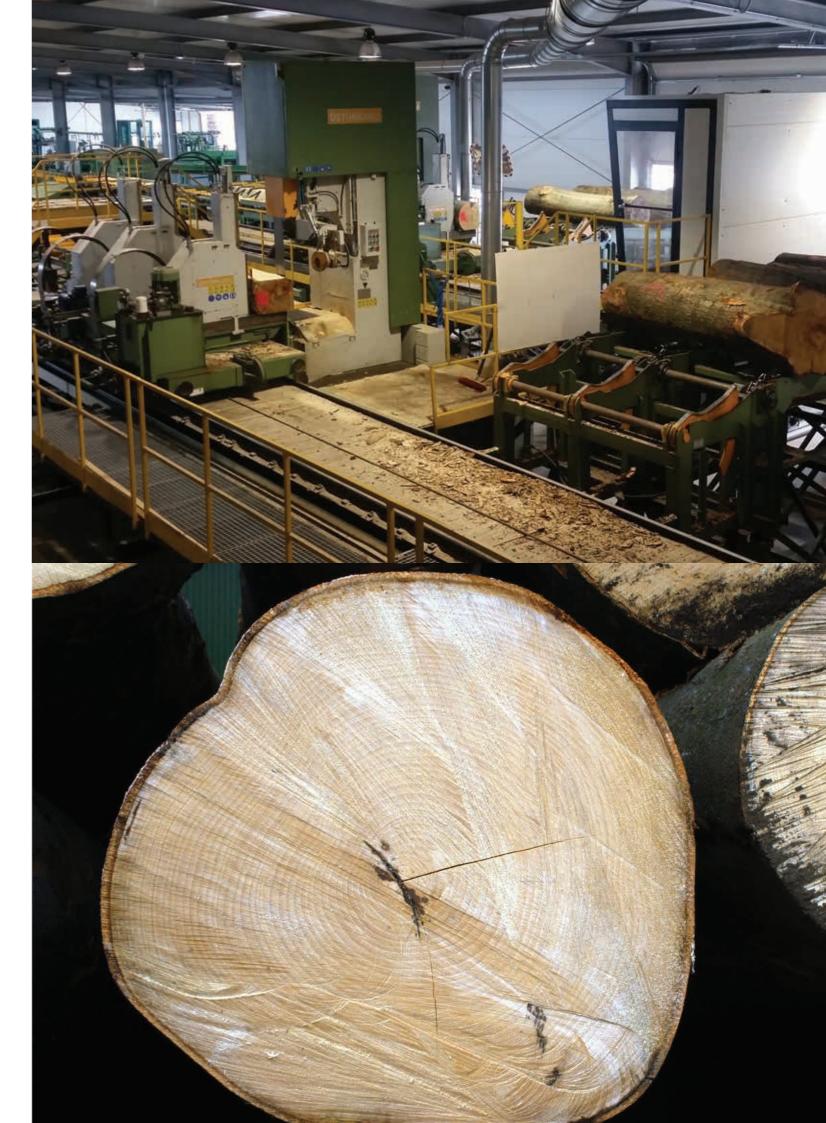

## **About Us**

On the fragmented Polish market, we are the largest manufacturer of sawn beech timber with the annual timber sawing capacity from 50 000m³ to 60 000m³. The beach material which is obtained mainly from the regions of north-western Poland is characterised by a noble bright colour and high density, unique for this timber species.

In 2017, we completed the investment in the new line of timber sawing. Thanks to using five frame band saws, we are able to process 5000m3 of the material monthly. 30 years of experience in the industry allows us to provide our customers with the quality of sawn timber adequate to their needs. Regardless of our own production, we offer a range of sawn beech timber types, manufactured in smaller plants cooperating with us, which are not present on the global market on their own.