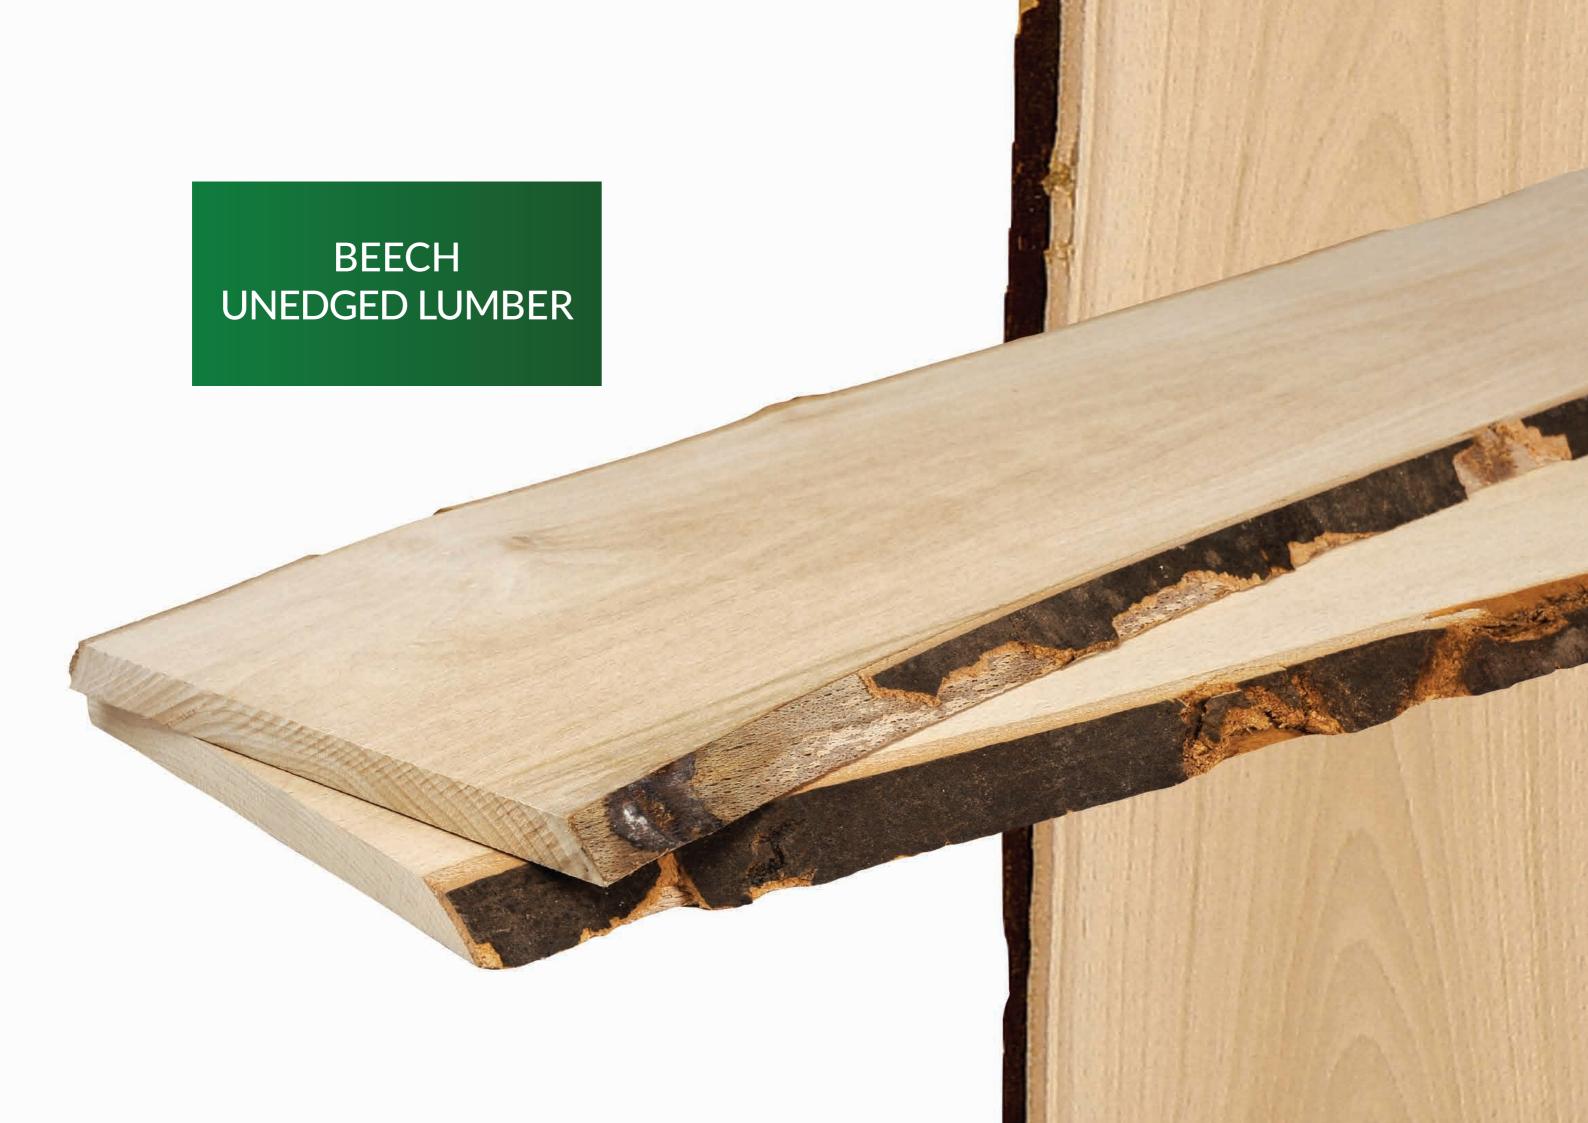

## Table of contents

I. ABOUT US

II. UNEDGED BEECH LUMBER

Grades:

Α

В

B Colour

C