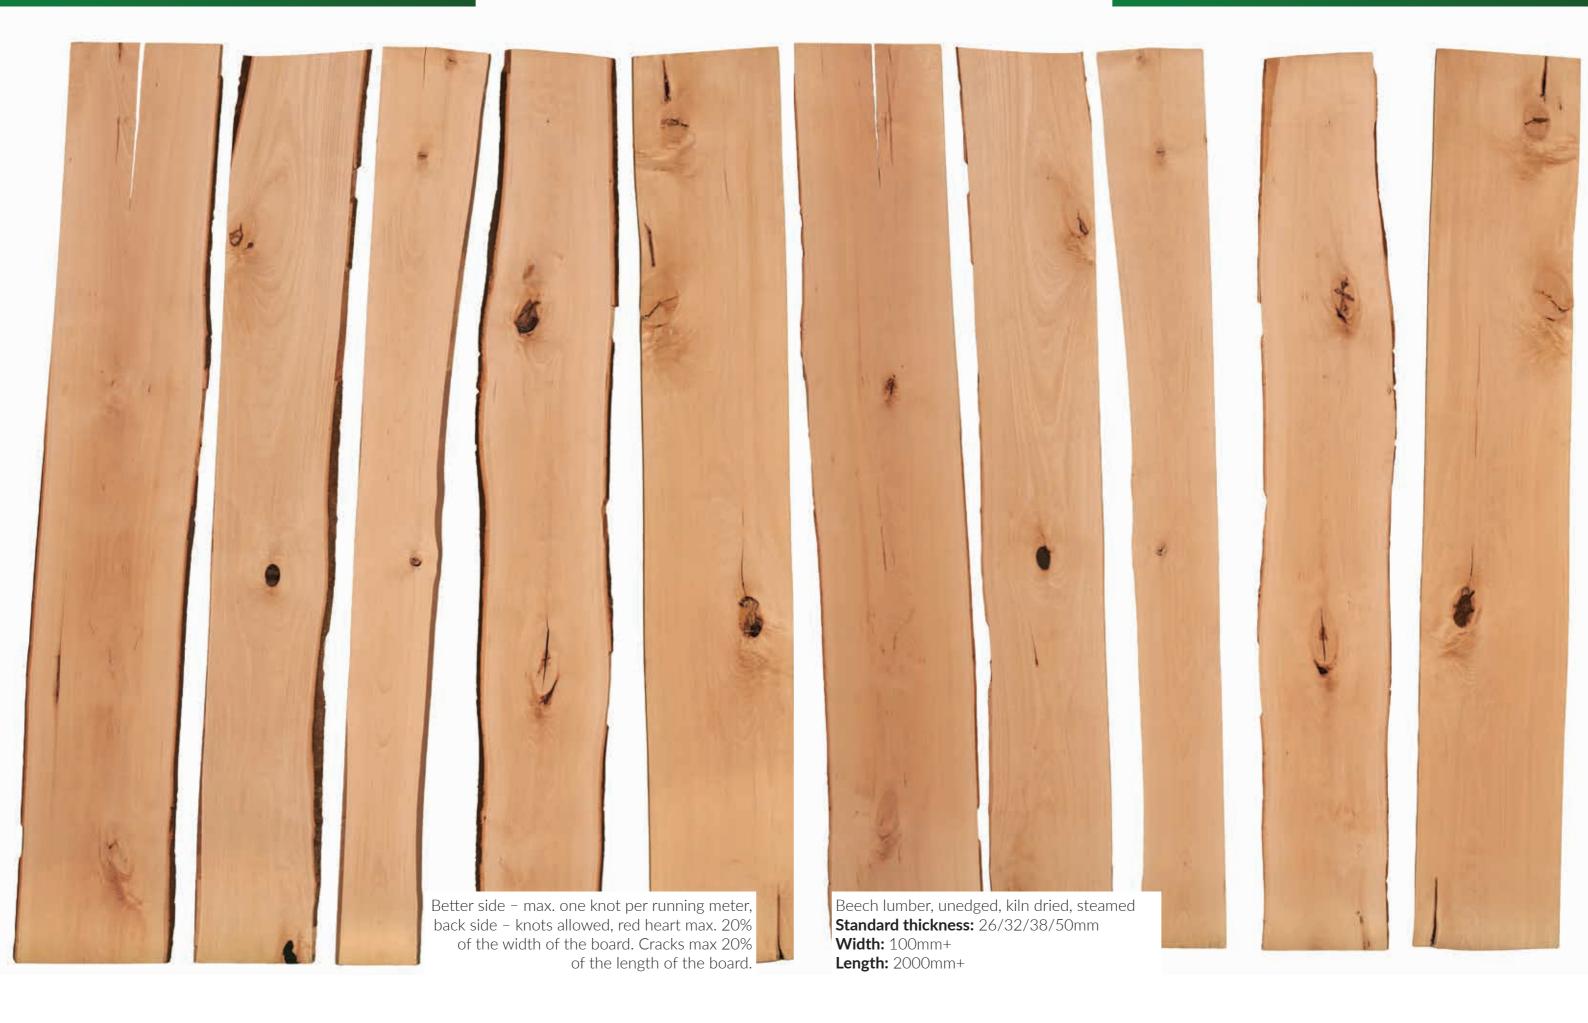

## Table of contents

I. ABOUT US

II. UNEDGED BEECH LUMBER

Grades:

Α

В

B Colour

C

## **Production Line**

A Grade A Grade

B Grade B Grade

B Colour Grade B Colour Grade

C Grade C Grade