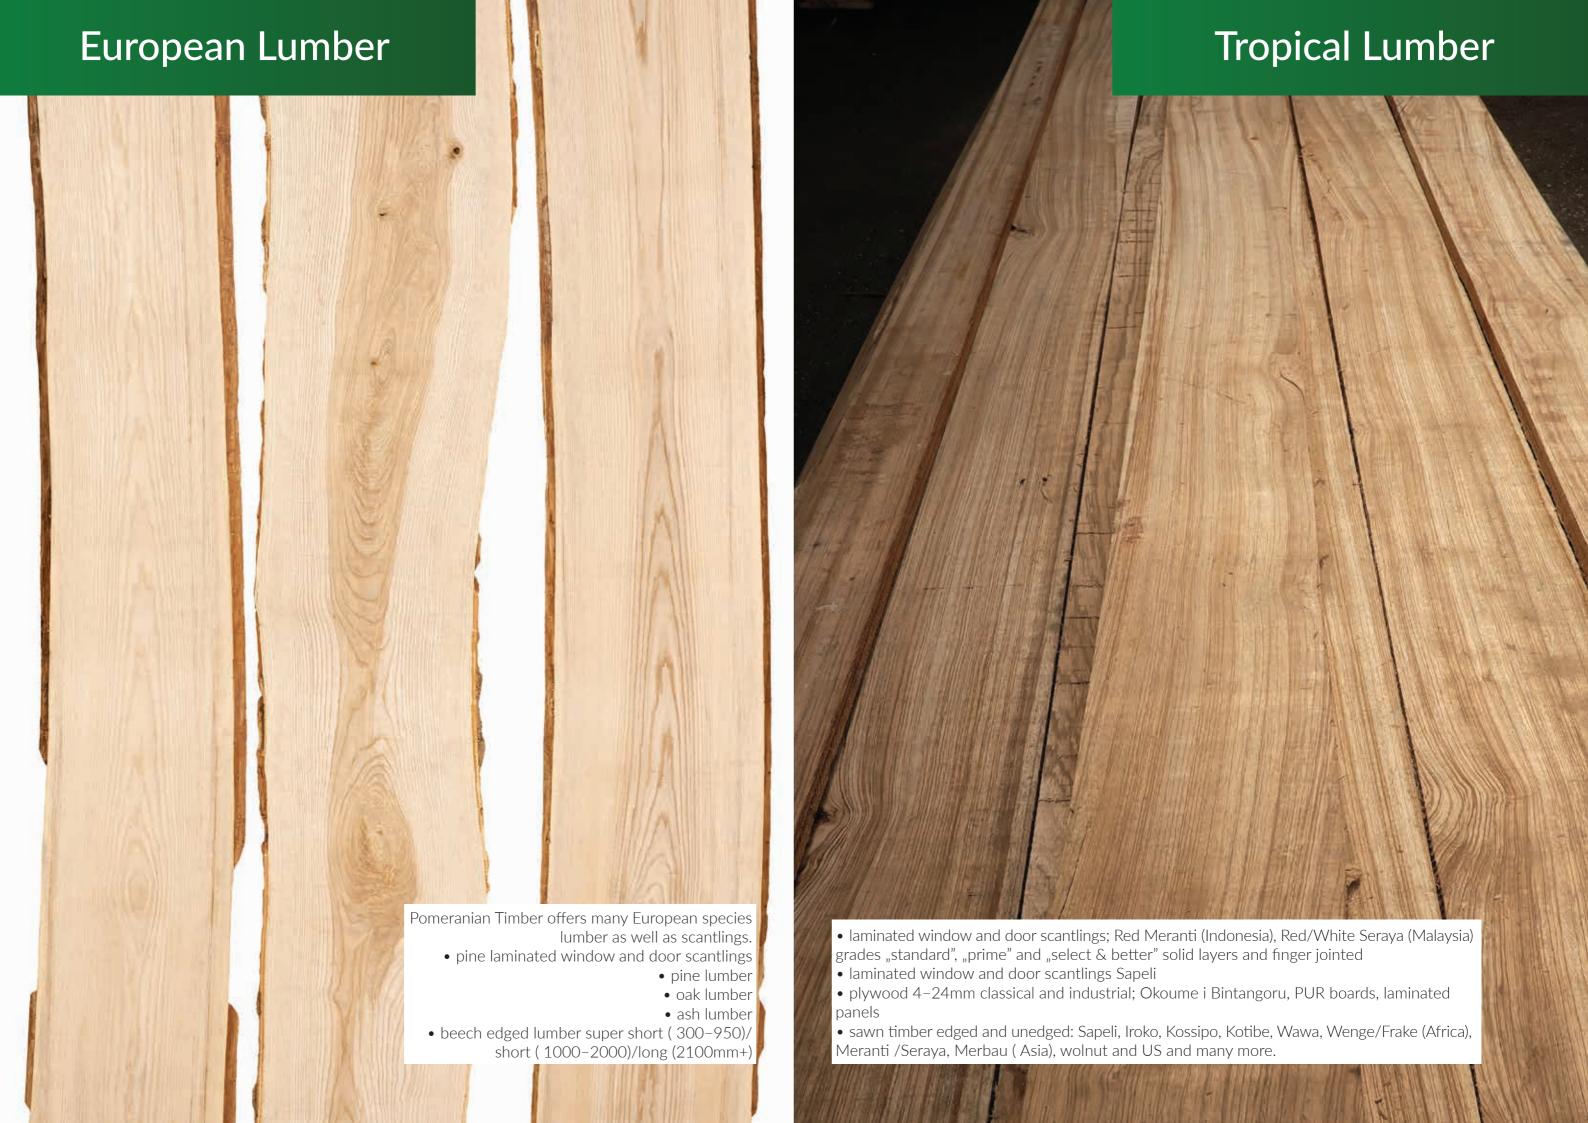

III. TRADING SCHEME

European Wood Products

Logs

Tropical Wood Products

Pomeranian Timber S.A., as one of the few companies in Poland, is a significant importer of sawn timber and tropical timber products. We specialise in particular in importing window and door profiles and a wide range of sawn tropical timber types. In this field, we cooperate only with companies whose products meet the strict criteria for the exploitation of tropical forests.

Apart from beech timber, which is our main product, we also offer sawn softwood timber and other types of sawn hardwood timber - ash timber and oak timber in particular. The company sells significant amounts of material intended for sawmills and for cutting on the Asian market. The products we have in the regular sale include beech, ash, alder material and softwood (pine and spruce) material as well.