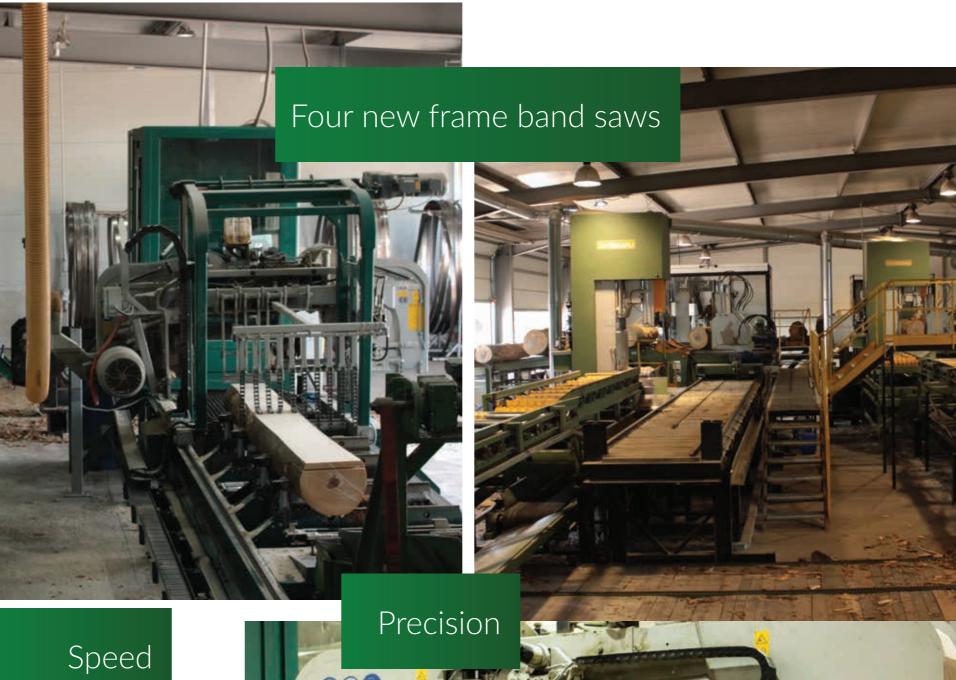

In 2017, we completed the investment in the new line of timber sawing. Thanks to using five frame band saws, we are able to process 5000m3 of the material monthly. 30 years of experience in the industry allows us to provide our customers with the quality of sawn timber adequate to their needs. Regardless of our own production, we offer a range of sawn beech timber types, manufactured in smaller plants cooperating with us, which are not present on the global market on their own.