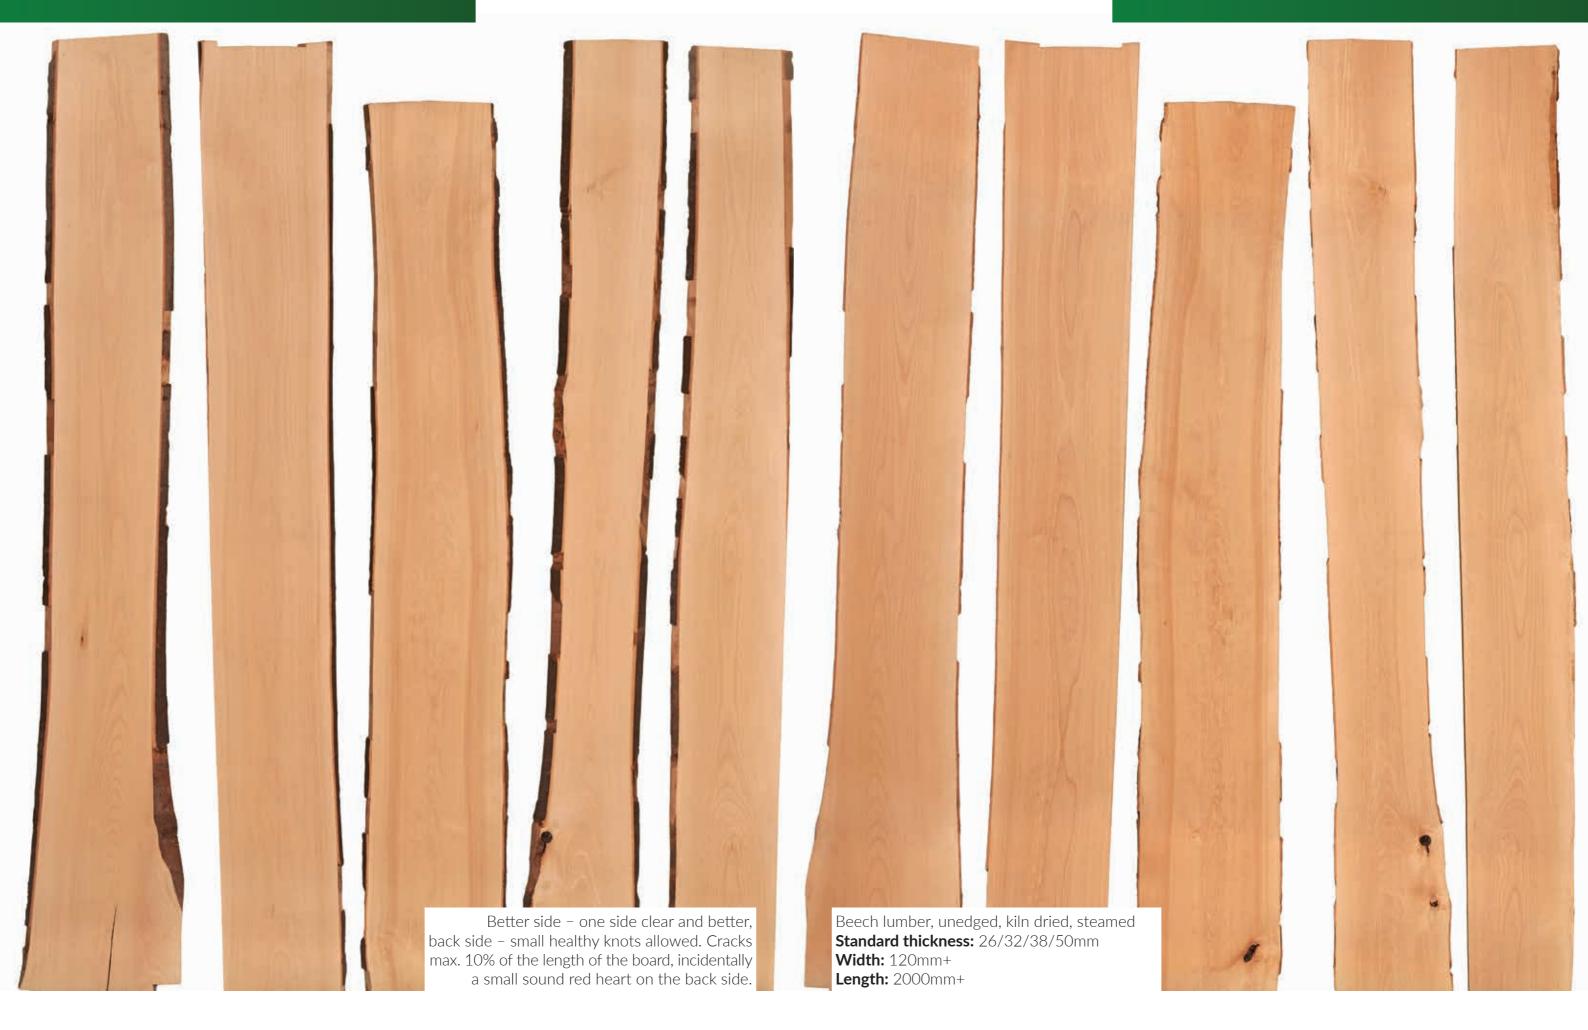

## Table of contents

I. ABOUT US

II. UNEDGED BEECH LUMBER

Grades:

Α

В

B Colour

C

## **Production Line**

A Grade A Grade

B Grade B Grade

B Colour Grade B Colour Grade

C Grade C Grade