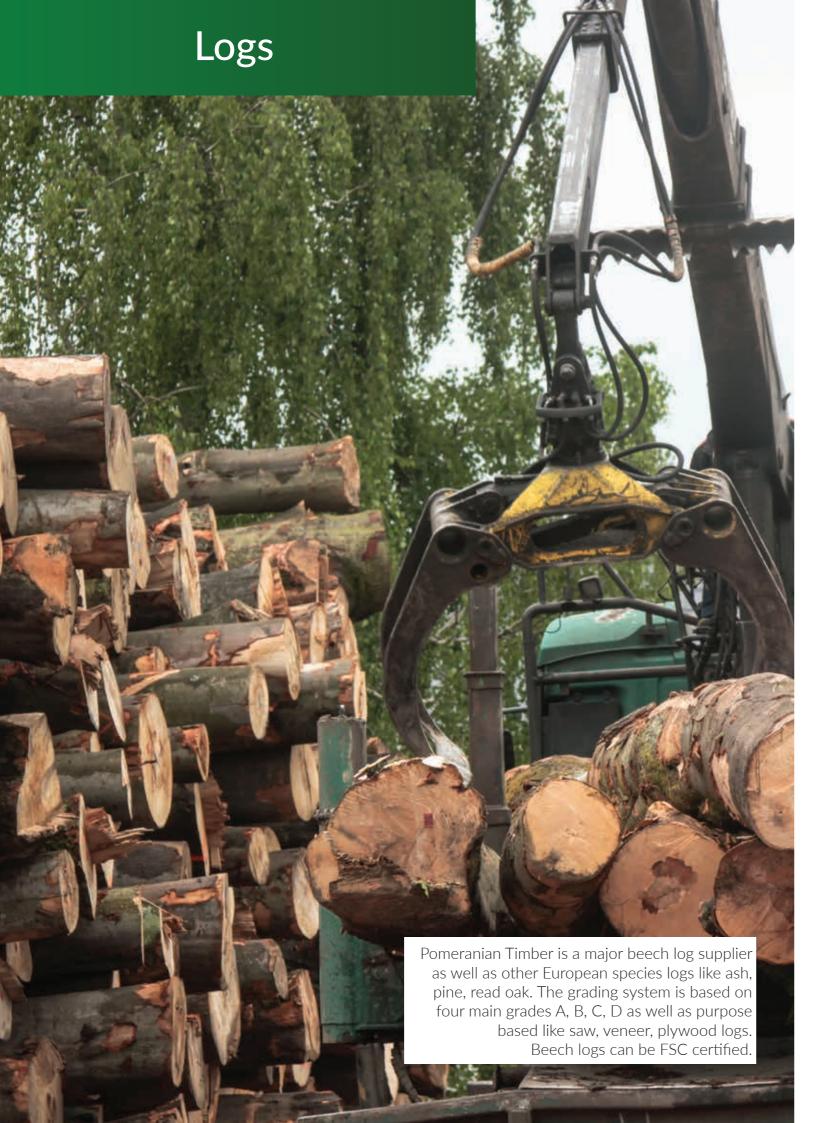

the principles of environmental protection.

We systematically invest in new labour-saving technologies of timber processing which enables the company to maintain relatively stable prices with increasing costs of the material and workforce. Let's grow together.



Apart from beech timber, which is our main product, we also offer sawn softwood timber and other types of sawn hardwood timber - ash timber and oak timber in particular. The company sells significant amounts of material intended for sawmills and for cutting on the Asian market. The products we have in the regular sale include beech, ash, alder material and softwood (pine and spruce) material as well.





## **Production Line**









A Grade A Grade



B Grade B Grade



B Colour Grade B Colour Grade



C Grade C Grade









## Pomeranian Timber S.A. HEADQUARTERS

ul. Biskupa Ignacego Krasickiego 1 B
71-333 Szczecin
Tel: + 48 91 48 77 446; 91 48 77 381
Fax: + 48 91 62 419
e-mail: office@pomeraniantimber.pl
www.pomeraniantimber.pl

Pomeranian Timber S.A. SAWMILL ul. Studnicka 1 73-140 lńsko Tel/Fax: +48 91 562 30 95